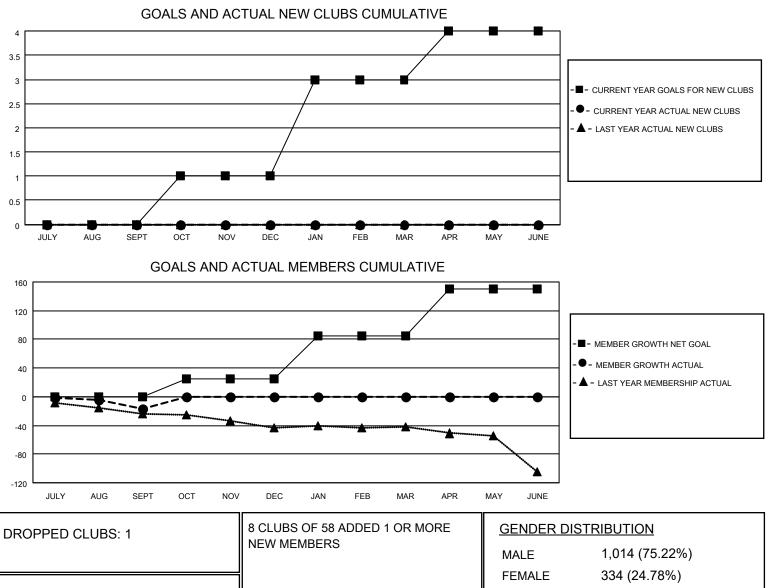

## District A 15

Results as of: 9/30/2020

| Clubs                 |               |           |               | Members               |                        |                         |                                                    |
|-----------------------|---------------|-----------|---------------|-----------------------|------------------------|-------------------------|----------------------------------------------------|
| RESULTS FOR 2020-2021 |               |           |               | RESULTS FOR 2020-2021 |                        |                         |                                                    |
| QUARTER               | NEW CLUB GOAL | NEW CLUBS | DROPPED CLUBS | QUARTER MEMI          | BER GROWTH NET<br>GOAL | MEMBER GROWTH<br>ACTUAL | DROPPED<br>MEMBERS ACTUAL<br>(including transfers) |
| JULY/AUG/SEPT         | 0             | 0         | 1             | JULY/AUG/SEPT         | 0                      | 16                      | 29                                                 |
| OCT/NOV/DEC           | 1             | 0         | 0             | OCT/NOV/DEC           | 25                     | 0                       | 0                                                  |
| JAN/FEB/MAR           | 2             | 0         | 0             | JAN/FEB/MAR           | 60                     | 0                       | 0                                                  |
| APR/MAY/JUNE          | 1             | 0         | 0             | APR/MAY/JUNE          | 65                     | 0                       | 0                                                  |

| DROPPED MEMBERS |    |                           | FEMALE 334 (24.78%)        |    |
|-----------------|----|---------------------------|----------------------------|----|
| DECEASED        | 4  | CLICK HERE FOR CUMULATIVE | TOTAL FAMILY UNIT MEMBERS  |    |
| CLUB CANCELLED  | 0  | MEMBERSHIP DATA           |                            |    |
| OTHER           | 25 |                           | FAMILY MEMBERS PAYING HALF | 89 |
| TOTAL           | 29 |                           |                            |    |